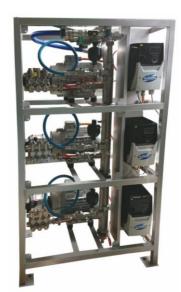

## TRIPLE HIGH-PRESSURE WASHER

## Variable Frequency Drive

The HL. Skjong variable frequency drive triple high pressure washer is ideal for removing any type of dirt. This model is designed to ensure professional results, even for encrusted dirt and with continuous use. The pumps are controlled by an intelligent VFD to ensure precise and efficient control. The complete unit is controlled by PLC.

Its features make it suitable for use in process manufacturing plants, fishing vessels, aquaculture and industry in general. Connections should be made with flexible hoses to reduce noise. The high-pressure washer is supplied with vibration dampers between all three pumps and frame.